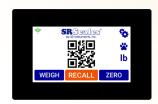

# **QR WEIGHT DISPLAY**

Simply touching the displayed weight will switch the weight to a QR code for easy scanning into your medical record system. Touch again to switch back.