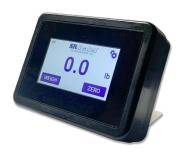

# Wireless Display Model FR95X-AUX

Operate your scale from anywhere with this our repeater display. This display is the same size and has the same functions as the SRV95X series scale displays.

The display features a desk mounted large 4.3" color touch screen display that is easy to read. It connects to the main display using peer to peer wifi so no network is required.

## **DISPLAY**

Full function repeater display