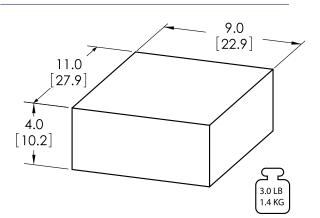

|  |
| WARRANTY                 | 2 years                                                                                                                                    |  |
|                          |                                                                                                                                            |  |



| ACCESSORIES AND OPTIONS |             |
|-------------------------|-------------|
| DESCRIPTION             | PART NUMBER |
| 2000g SCALE             | SR300       |
| 200g SCALE              | SR310       |
| 5000g SCALE             | SR320       |
| 500g SCALE              | SR325       |
| PLASTIC BOWL            | TH200B      |
| AC ADAPTER              | FRADATH004  |

**DIMENSIONS** in [cm]





### PACKAGING