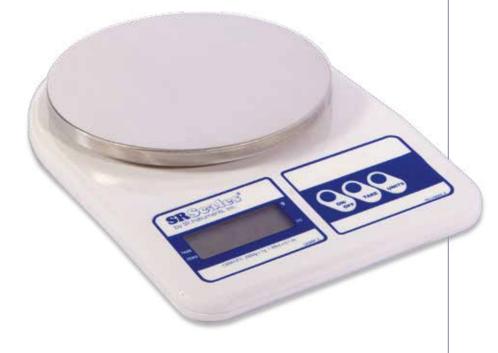

# Gram Scales Model SR300/310/320/325

When your weighing needs require gram accuracy, the SR300 Series is the right tool for the job. Available in four different weight ranges, the SR300 Series can handle a variety of tasks from nutritional portion measurements to sub-gram measurements for tracking neo-natal diaper output.

Constructed of high-impact plastic, the SR300 Series is as durable as it is functional.

The SR300 Series is available up to 5000 gram weight capacity with 1 gram resolution (model SR320) and 500 gram weight capacity with a 0.1 gram resolution (model SR325).

2000 grams x 1 gram resolution.

**SR320** 5000 grams x 1 gram resolution.

**SR310** 200 grams x 0.1 gram resolution.

SR325 500 grams x 0.1 gram resolution.