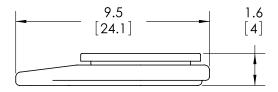

|  |
| WARRANTY                 | 2 years                                                                                                                                    |  |
|                          |                                                                                                                                            |  |



| ACCESSORIES AND OPTIONS |             |
|-------------------------|-------------|
| DESCRIPTION             | PART NUMBER |
| 2000g SCALE             | SR300       |
| 200g SCALE              | SR310       |
| 5000g SCALE             | SR320       |
| 500g SCALE              | SR325       |
| PLASTIC BOWL            | TH200B      |
| AC ADAPTER              | FRADATH004  |

**DIMENSIONS** in [cm]





### PACKAGING