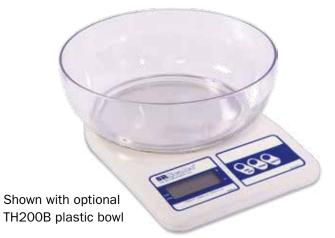

# Gram Scales Model SR300/310/320/325

When your weighing needs require gram accuracy, the SR300 Series is the right tool for the job. Available in four different weight ranges, the SR300 Series can handle a variety of tasks from nutritional portion measurements to sub-gram measurements for tracking neo-natal diaper output.

Constructed of high-impact plastic, the SR300 Series is as durable as it is functional.

The SR300 Series is available up to 5000 gram weight capacity with 1 gram resolution (model SR320) and 500 gram weight capacity with a 0.1 gram resolution (model SR325).