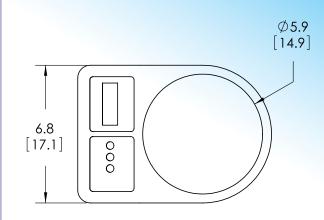

|  |
| WARRANTY                 | 2 years                                                                                                                                    |  |
|                          |                                                                                                                                            |  |



| ACCESSORIES AND OPTIONS |             |
|-------------------------|-------------|
| DESCRIPTION             | PART NUMBER |
| 2000g SCALE             | SR300       |
| 200g SCALE              | SR310       |
| 5000g SCALE             | SR320       |
| 500g SCALE              | SR325       |
| PLASTIC BOWL            | TH200B      |
| AC ADAPTER              | FRADATH004  |

**DIMENSIONS** in [cm]





### PACKAGING