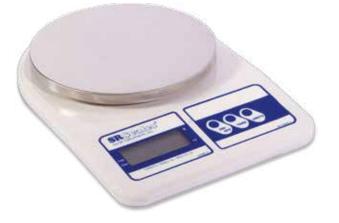

Constructed of high-impact plastic, the SR300 Series is as durable as it is functional.

The SR300 Series is available up to 5000 gram weight capacity with 1 gram resolution (model SR320) and 500 gram weight capacity with a 0.1 gram resolution (model SR325).

2000 grams x 1 gram resolution.

**SR320** 5000 grams x 1 gram resolution.

**SR310** 200 grams x 0.1 gram resolution.

SR325 500 grams x 0.1 gram resolution.