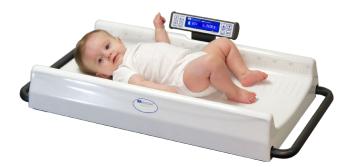

# Pediatric Scale Model SR630i

The SR630i Pediatric Scale provides reliable and accurate weight data for infants up to 20 Kilograms. The large, durable contoured weighing platform provides a safe and comfortable base for infants and toddlers. The easy-toread 16 character LCD can display weight information in any of four modes: