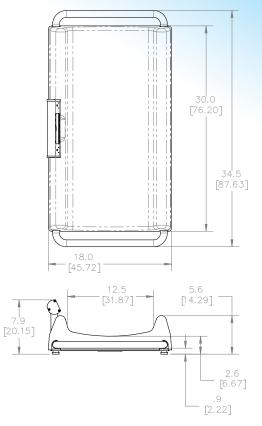

### DIMENSIONS in [cm]

# Pediatric Scale Model SR630i

| SYSTEM<br>SPECIFICATIONS    |                                                                                                                                       |
|-----------------------------|---------------------------------------------------------------------------------------------------------------------------------------|
| MAX WEIGHT                  | 44 Lb / 20 Kg                                                                                                                         |
| DISPLAY TYPE                | 16 Character LCD w/ LED Backlight                                                                                                     |
| DISPLAY RESOLUTION          | 0.01 Lb, 1/4 oz<br>0.005 Kg, 5 g                                                                                                      |
| ACCURACY                    | 0.1% +/- 1 digit of displayed resolution                                                                                              |
| DISPLAY UNITS               | Lb / Lb oz / Kg / g                                                                                                                   |
| CRADLE SIZE                 | 30" x 12-1/2"                                                                                                                         |
| POWER                       | 6 "D" cell alkaline batteries or AC wall<br>adaptor                                                                                   |
| BATTERY LIFE                | 10,000 Weigh Cycles<br>(est. based on 30 second on-time)                                                                              |
| AUTO POWER DOWN<br>(APD)    | Programmable on-time to conserve<br>battery life. A low battery indication<br>will appear when it's time to replace the<br>batteries. |
| MEMORY                      | Last stable weight is automatically stored in memory. Press RECALL to retrieve.                                                       |
| SERIAL DATA<br>OUTPUT (EHR) | 9-pin serial data output can be used to send weight data to optional printer or EHR/EMR systems.                                      |
| WARRANTY                    | 4 years                                                                                                                               |