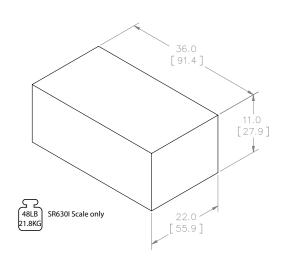

---------|---------------|
| DESCRIPTION                                                                                           | PART NUMBER   |
| KILOGRAM ONLY SCALE                                                                                   | SR630i-KG     |
| ATTACHABLE CART                                                                                       | SM9362        |
| REPLACEMENT POWER ADAPTOR                                                                             | FRGSM06U09P1J |
| PRINTER KIT<br>Includes FRAP1300, FRTP130012C,<br>FRBC1300, FRAP1300-D9, and all mounting<br>hardware | SR8327        |
| REPLACEMENT PAPER                                                                                     | FRTP130012C   |

### DIMENSIONS in [cm]



## PACKAGING