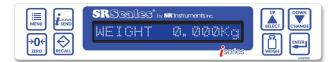

# Pediatric Scale Model SR630i

The SR630i Pediatric Scale provides reliable and accurate weight data for infants up to 20 Kilograms. The large, durable contoured weighing platform provides a safe and comfortable base for infants and toddlers. The easy-toread 16 character LCD can display weight information in any of four modes:

| Pounds/Ounces  | 1/4 oz increments     |  |
|----------------|-----------------------|--|
| Pounds Decimal | 0.01 pound increments |  |
| Kilograms      | 0.005 kilo increments |  |
| Grams          | 5 gram increments     |  |