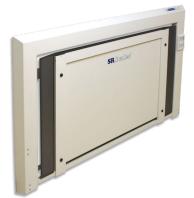

actuators make light work out of raising and lowering the weighing surface.

It's there when you need it and safely out of the way when you don't.



Platform size: 38" x 48""



### Quality. Reliability. Accuracy.

#### **ANTIMICROBIAL**

SR Scales contain antimicrobial technology for powerful, continuous product protection against bacteria.

#### **AUTO-WEIGH**

The scale will automatically turn on, lock in a stable weight, and send a record of the weight, date, and time stamp to the optional printer. (BMI can also be calculated and added to the record.)

#### MEMORY

Recalls the last stored weight.

#### **POWER**

Medical grade wall power supply.

#### **BMI CALCULATION**

Enter height information to calculate and display Body Mass Index.

#### **OPTIONAL EQUIPMENT**

Thermal printer





SR<sup>®</sup>Instruments, Inc.

600 Young Street, Tonawanda, New York 14150 USA T: 716.693.5977 • F: 716.693.5854 • TF: 1.800.654.6360 www.srscales.com email: info-request@srinstruments.com

## Wall Mount Scale Model SR7010i

SRSCALCS<sup>®</sup> by SR Instruments, Inc.

|  | SRSCALCS <sup>®</sup> by <b>sR</b> *Instruments, inc. |       |  |
|--|-------------------------------------------------------|-------|--|
|  | WEIGHT                                                | Ø.ØLB |  |
|  |                                                       |       |  |

| SYSTEM<br>SPECIFICATIONS       |                                                                                                       |
|--------------------------------|-------------------------------------------------------------