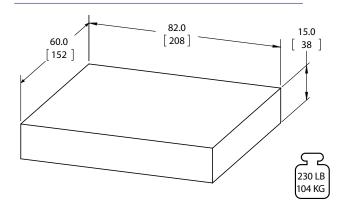

|
| BUILT-IN PRINTER<br>(Optional) | Stored information may be sent to the built-in thermal printer and may include: Weight/Time/Date/BMI. |
| WARRANTY                       | 4 years                                                                                               |

| ACCESSORIES AND OPTIONS                 |             |
|-----------------------------------------|-------------|
| DESCRIPTION                             | PART NUMBER |
| WALL MOUNT SCALE WITH<br>PRINTER        | SR7010i-P   |
| KILOGRAM ONLY SCALE                     | SR7010i-KG  |
| REPLACEMENT THERMAL PRINTER             | FRNP-P2062  |
| REPLACEMENT PAPER<br>(15 rolls per box) | FRTP211C1   |
| REPLACEMENT POWER ADAPTOR               | FRMW173K    |

#### **DIMENSIONS** in [cm]



#### PACKAGING