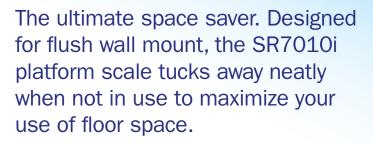

# Wall Mount Scale (Ambulance Gurney) Model SR7010i

The extra-large weighing surface with integrated ramps will easily accommodate patients with walkers, canes, wheelchairs, and gurneys.

Constructed of heavy-duty aluminum plate, the SR7010i has a weight capacity of 1000 Lbs. Counter-balancing actuators make light work out of raising and lowering the weighing surface.

It's there when you need it and safely out of the way when you don't.

Platform size: 38" x 48""

#### **ANTIMICROBIAL**

SR Scales contain antimicrobial technology for powerful, continuous product protection against bacteria.