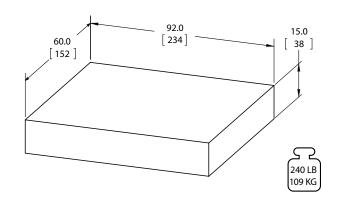

|  |
|                                |                                                                                                             |  |

| ACCESSORIES AND OPTIONS                 |             |  |
|-----------------------------------------|-------------|--|
| DESCRIPTION                             | PART NUMBER |  |
| WALL MOUNT SCALE WITH<br>PRINTER        | SR7020i-P   |  |
| KILOGRAM ONLY SCALE                     | SR7020i-KG  |  |
| REPLACEMENT THERMAL PRINTER             | FRNP-P2062  |  |
| REPLACEMENT PAPER<br>(15 rolls per box) | FRTP211C1   |  |
| REPLACEMENT POWER ADAPTOR               | FRMW173K    |  |
|                                         |             |  |

#### **DIMENSIONS** in [cm]



#### PACKAGING