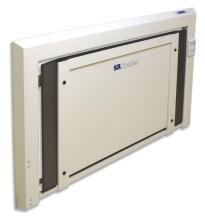

# Wall Mount Scale (Hospital Stretcher) Model SR7020i

The ultimate space saver. Designed for flush wall mount, the SR7020i platform scale tucks away neatly when not in use to maximize your use of floor space.

It's there when you need it and safely out of the way when you don't.

Platform size: 38" x 58"