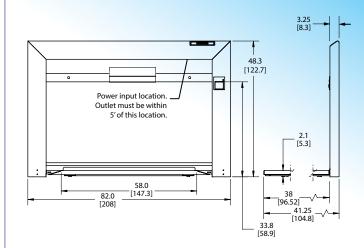

|  |
|                                |                                                                                                             |  |

| ACCESSORIES AND OPTIONS                 |             |  |
|-----------------------------------------|-------------|--|
| DESCRIPTION                             | PART NUMBER |  |
| WALL MOUNT SCALE WITH<br>PRINTER        | SR7020i-P   |  |
| KILOGRAM ONLY SCALE                     | SR7020i-KG  |  |
| REPLACEMENT THERMAL PRINTER             | FRNP-P2062  |  |
| REPLACEMENT PAPER<br>(15 rolls per box) | FRTP211C1   |  |
| REPLACEMENT POWER ADAPTOR               | FRMW173K    |  |
|                                         |             |  |

#### **DIMENSIONS** in [cm]



#### PACKAGING