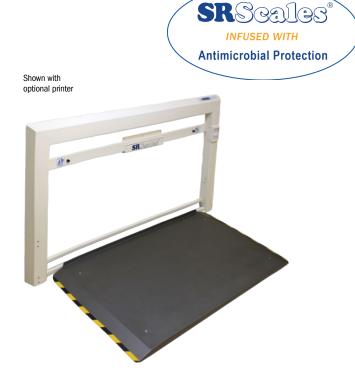

# Wall Mount Scale (Hospital Stretcher) Model SR7020i

The ultimate space saver. Designed for flush wall mount, the SR7020i platform scale tucks away neatly when not in use to maximize your use of floor space.

The extra-large weighing surface with integrated ramps will easily accommodate patients with walkers, canes, chairs, wheelchairs and hospital stretchers.

Constructed of heavy-duty aluminum plate, the SR7020i has a weight capacity of 1000 Lbs. Counter-balancing actuators make light work out of raising and lowering the weighing surface.

It's there when you need it and safely out of the way when you don't.

Platform size: 38" x 58"