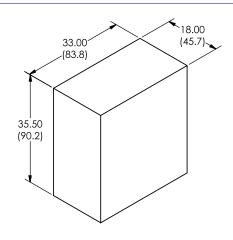

## **PROTECTIVE RAIL**

The top shelf has a top surround to prevent items from sliding off the shelf.

| SYSTEM         |
|----------------|
| SPECIFICATIONS |

| DIMENSIONS | 18" W x 33" L x 35-1/2" H<br>45.7 x 83.8 x 90.2 cm |
|------------|----------------------------------------------------|
| CASTERS    | 4" Casters (One Brake)                             |
| WEIGHT     | 40 Lb / 18.2 Kg                                    |
| -          |                                                    |