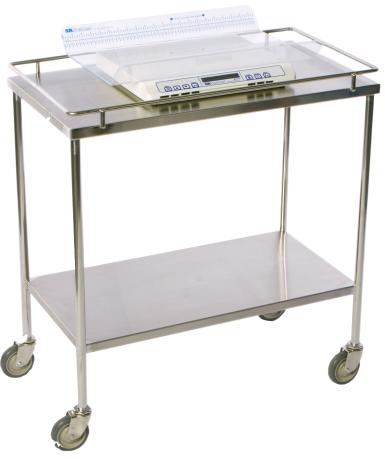

## **Pediatric Cart** Model SRC-100

The SRC-100 is a great addition to the SR615i or as an all-round utility cart. Made entirely of stainless steel, this cart will provide years of worry-free service.

The cart comes with oversized 4" casters for movement between birthing suites and the nursery. A protective rail around the perimeter keeps items from sliding around the top of the cart.

## **OVERSIZE 4" CASTERS**

Durable and easy to clean.

STAINLESS STEEL CONSTRUCTION

Provide easy movement throughout a clinic or hospital. Includes one brake caster.

## **PROTECTIVE RAIL**

The top shelf has a top surround to prevent items from sliding off the shelf.

| SYSTEM         |
|----------------|
| SPECIFICATIONS |

| DIMENSIONS | 18" W x 33" L x 35-1/2" H<br>45.7 x 83.8 x 90.2 cm |
|------------|----------------------------------------------------|
| CASTERS    | 4" Casters (One Brake)                             |
| WEIGHT     | 40 Lb / 18.2 Kg                                    |
| -          |                                                    |