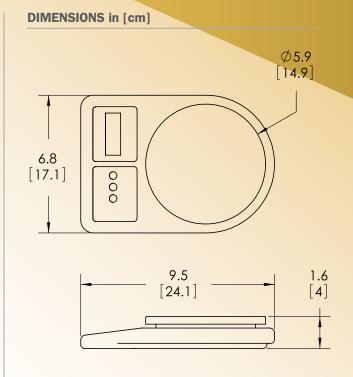

## SYSTEM SPECIFICATIONS

| SPECIFICATIONS           |                                                                                                                                   |
|--------------------------|-----------------------------------------------------------------------------------------------------------------------------------|
| MAX WEIGHT               | <b>SRV300:</b> 2000g / 70 oz<br><b>SRV320:</b> 5000g / 175 oz<br><b>SRV310:</b> 200g / 7 oz<br><b>SRV325:</b> 500g / 17 oz        |
| DISPLAY RESOLUTION       | SRV300: 1g / 0.1oz<br>SRV320: 1g / 0.1oz<br>SRV310: 0.1g / 0.01oz<br>SRV325: 0.1g / 0.01oz                                        |
| DISPLAY UNITS            | Grams / Ounces                                                                                                                    |
| POWER                    | 4 "AA" alkaline batteries                                                                                                         |
| AUTO POWER DOWN<br>(APD) | Approximately 120 seconds to conserve battery life. A low battery indication will appear when it's time to replace the batteries. |
| SCALE WEIGHT             | 2 Lb (1 Kg)                                                                                                                       |
| WARRANTY                 | 2 years                                                                                                                           |
|                          |                                                                                                                                   |