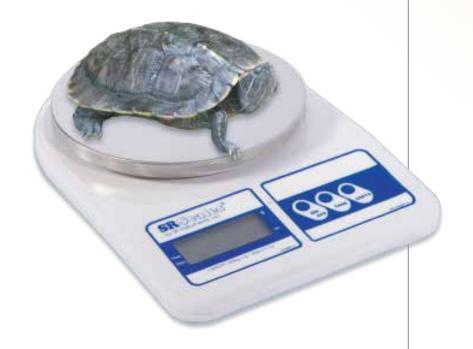

### Model SRV300/310/320/325

When your weighing needs require gram accuracy, the SRV300 Series is the right tool for the job. Available in four different weight ranges, the SRV300 Series can handle a variety of weighing for small animals and nutritional portion measurements.

Constructed of high-impact plastic, the SRV300 Series is as durable as it is functional.

The SRV300 Series is available up to 5000 gram weight capacity with 1 gram resolution (model SR320) and 500 gram weight capacity with a 0.1 gram resolution (model SR325).