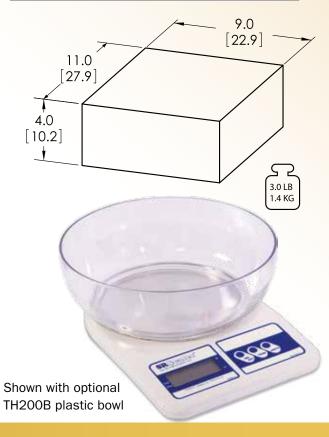

### Model SRV300/310/320/325

When your weighing needs require gram accuracy, the SRV300 Series is the right tool for the job. Available in four different weight ranges, the SRV300 Series can handle a variety of weighing for small animals and nutritional portion measurements.

Constructed of high-impact plastic, the SRV300 Series is as durable as it is functional.

The SRV300 Series is available up to 5000 gram weight capacity with 1 gram resolution (model SR320) and 500 gram weight capacity with a 0.1 gram resolution (model SR325).

#### **ACCESSORIES AND OPTIONS**

| DESCRIPTION   | PART NUMBER |
|---------------|-------------|
| PLASTIC BOWL  | TH200B      |
| AC ADAPTER    | FRADATH004  |
| STAINLESS TOP | TH200S      |

#### **PACKAGING**