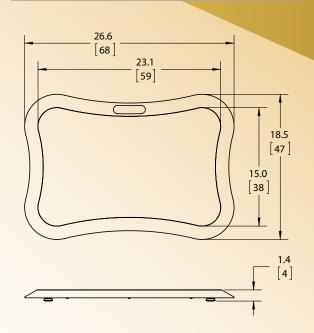

l auto power off after (1)<br>minute of non-use.                                                |
| SCALE WEIGHT       | Scale weighs only 14 Lbs. and has a integrated handle for easy lifting.                                                        |
| SERIAL DATA OUTPUT | 9-pin serial data output can be used to send weight data EHR/EMR through send / get commands. *SRV411i only*                   |
| WARRANTY           | Two (2) Years                                                                                                                  |



#### **ACCESSORIES AND OPTIONS**

| DESCRIPTION            | PART NUMBER   |
|------------------------|---------------|
| REPLACEMENT AC ADAPTOR | FRGSM06U09P1J |

Specifications subject to change without notice.

#### **DIMENSIONS** in [cm]



#### **PACKAGING**