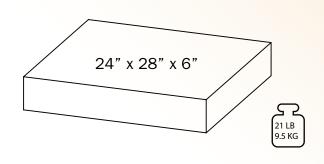

(1)<br>minute of non-use.                                                |
| SCALE WEIGHT       | Scale weighs only 14 Lbs. and has a integrated handle for easy lifting.                                                        |
| SERIAL DATA OUTPUT | 9-pin serial data output can be used to send weight data EHR/EMR through send / get commands. *SRV411i only*                   |
| WARRANTY           | Two (2) Years                                                                                                                  |



#### **ACCESSORIES AND OPTIONS**

| DESCRIPTION            | PART NUMBER   |
|------------------------|---------------|
| REPLACEMENT AC ADAPTOR | FRGSM06U09P1J |

Specifications subject to change without notice.

#### **DIMENSIONS** in [cm]



#### **PACKAGING**