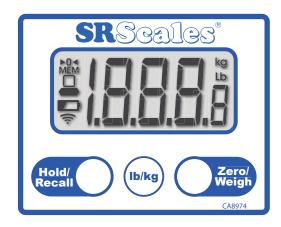

#### **MEMORY RECALL**

Automatically stores the last stable weight.

#### WALL MOUNTED DISPLAY - SRV4111

Ensures height flexibility and proper placement of easy-to-use large digital readout.

#### **BUILT-IN DISPLAY - SRV415**

Scale is highly portable with easy to use built-in, large digital readout.

#### SYSTEM **SPECIFICATIONS**

| MAX WEIGHT         | 500 Lbs. / 227 Kgs.                                                                                                            |
|--------------------|--------------------------------------------------------------------------------------------------------------------------------|
| DISPLAY TYPE       | 1" digit LCD                                                                                                                   |
| DISPLAY RESOLUTION | .1 Lb / .1 Kg                                                                                                                  |
| BUTTON FUNCTIONS   | Zero/Weigh, Units, Hold/Recall                                                                                                 |
| DISPLAY UNITS      | Pounds / Kilograms                                                                                                             |
| HOLD               | Can be pressed manually. Additionally a stable weight is automatically stored in memory once stable. Press RECALL to retrieve. |
| SRV411I POWER      | AC wall power supply (UL recognized) Scale will stay on and ready for use.                                                     |
| SRV415I POWER      | (6) "AA" batteries<br>Scale will auto power off after (1)<br>minute of non-use.                                                |
| SCALE WEIGHT       | Scale weighs only 14 Lbs. and has a integrated handle for easy lifting.                                                        |
| SERIAL DATA OUTPUT | 9-pin serial data output can be used to send weight data EHR/EMR through send / get commands. *SRV411i only*                   |
| WARRANTY           | Two (2) Years                                                                                                                  |