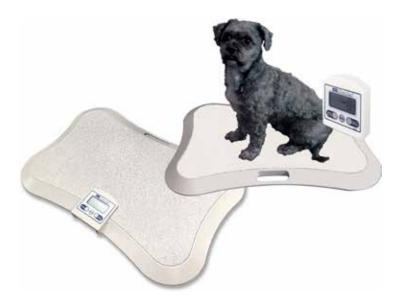

### Model SRV411i and SRV415

The SRV411i and SRV415 scales are sleek, innovative, and provide years of reliable service and accurate weight data. Designed to be low profile and durable, these scales are ideal for small to medium size animals where space is a premium, yet a weighing solution is needed.

The scale's large 23" x 15" platform can be easily moved throughout a facility. The aluminum casting makes it possible for owners to tare their own weight while holding their pet to achieve an accurate weight.

#### WALL MOUNTED DISPLAY - SRV4111

Ensures height flexibility and proper placement of easy-to-use large digital readout.

#### **BUILT-IN DISPLAY - SRV415**

Scale is highly portable with easy to use built-in, large digital readout.