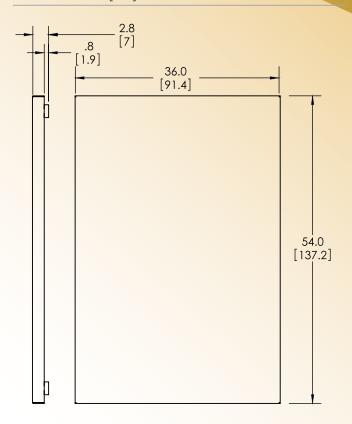

--------------------|--------------------------------------------------------|
| DISPLAY RESOLUTION | .2 Lb / .1 kg                                          |
| BUTTON FUNCTIONS   | Zero/Weigh, lb/kg                                      |
| DISPLAY UNITS      | Pounds / Kilograms                                     |
| PORTABILITY        | Two people can easily move scale to point of use.      |
| POWER              | One 9 volt Battery                                     |
| AUTO POWER DOWN    | Approximately five (5) minutes from last button press. |
| SCALE WEIGHT       | 140 lbs.                                               |
| WARRANTY           | Two (2) Years                                          |



Specifications subject to change without notice.

### **DIMENSIONS in [cm]**



#### **PACKAGING**