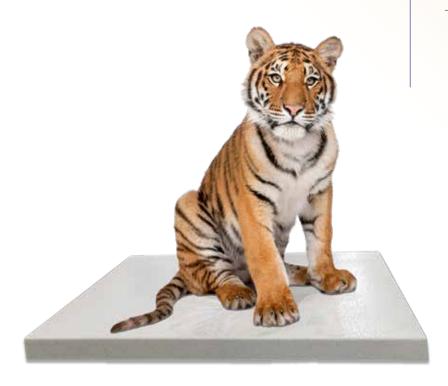

## **Model SRV711B**

This large mobile platform scale makes gathering weight for lions, tigers, bears, and other large animals both easy and safe whether being weighed in their habitat or holding cage.

#### LARGE WEIGHING SURFACE

The scale's large 36" x 54" anti-skid surface makes it ideal for gathering weight on large hoofstock or turtles.