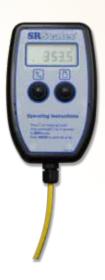

#### **REMOTE DISPLAY**

The scale comes with a handheld remote display which can be located up to 14' from the scale.