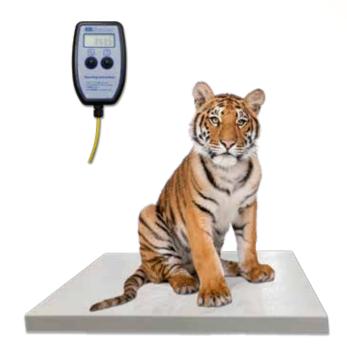

## **Model SRV711B**

This large mobile platform scale makes gathering weight for lions, tigers, bears, and other large animals both easy and safe whether being weighed in their habitat or holding cage.

#### **REMOTE DISPLAY**

The scale comes with a handheld remote display which can be located up to 14' from the scale.

#### LARGE WEIGHING SURFACE

The scale's large 36" x 54" anti-skid surface makes it ideal for gathering weight on large hoofstock or turtles.