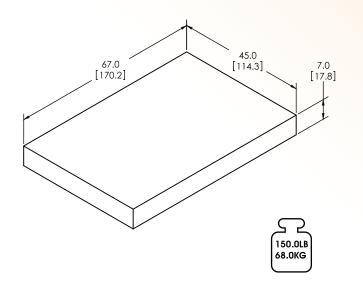

-------------------------------------------------------|
| DISPLAY RESOLUTION | .2 Lb / .1 kg                                          |
| BUTTON FUNCTIONS   | Zero/Weigh, lb/kg                                      |
| DISPLAY UNITS      | Pounds / Kilograms                                     |
| PORTABILITY        | Two people can easily move scale to point of use.      |
| POWER              | One 9 volt Battery                                     |
| AUTO POWER DOWN    | Approximately five (5) minutes from last button press. |
| SCALE WEIGHT       | 140 lbs.                                               |
| WARRANTY           | Two (2) Years                                          |



Specifications subject to change without notice.

### **DIMENSIONS in [cm]**



#### **PACKAGING**