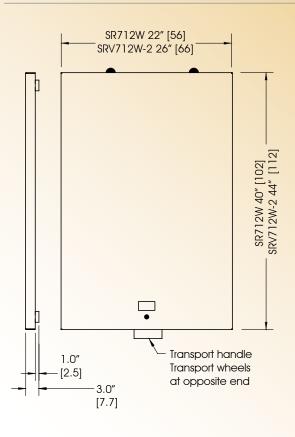

#### **PLATFORM SIZES**

SRV712W 22" x 40" SRV712W-2 26" x 44"

#### **DIMENSIONS in [cm]**

Specifications subject to change without notice.

SR<sup>®</sup>Instruments, Inc.

00 Young Street, Tonawanda, New York 14150 USA : 716.693.5977 • F: 716.693.5854 • TF: 1.800.654.636( www.srscales.com email: info-request@srinstruments.com