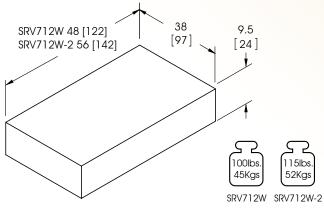

#### **PLATFORM SIZES**

SRV712W 22" x 40" SRV712W-2 26" x 44"

#### SYSTEM SPECIFICATIONS

| MAX WEIGHT                             | 1,000 Lb / 454 Kg                                                                                                                                                                           |
|----------------------------------------|---------------------------------------------------------------------------------------------------------------------------------------------------------------------------------------------|
| DISPLAY RESOLUTION                     | .2 Lb / .1 kg                                                                                                                                                                               |
| BUTTON FUNCTIONS<br>(BUILT IN READOUT) | Zero/Weigh (Hold for Zero)                                                                                                                                                                  |
| BUTTON FUNCTIONS<br>(TABLET)           | Zero/Weigh, Units, Hold/Recall                                                                                                                                                              |
| DISPLAY UNITS                          | Pounds / Kilograms                                                                                                                                                                          |
| PORTABILITY                            | Scale is easily transported with wheels and handle.                                                                                                                                         |
| POWER                                  | Six (6) "AA" Batteries                                                                                                                                                                      |
|                                        |                                                                                                                                                                                             |
| HELD WEIGHT<br>*TABLET ONLY*           | Highest stable weight is<br>automatically stored in memory.<br>Press "Held Wt" on the tablet to<br>recall last stored weight.                                                               |
|                                        | automatically stored in memory.<br>Press "Held Wt" on the tablet to                                                                                                                         |
| *TABLET ONLY*                          | automatically stored in memory.<br>Press "Held Wt" on the tablet to<br>recall last stored weight.<br>Approximately five (5) minutes                                                         |
| *TABLET ONLY*                          | automatically stored in memory.<br>Press "Held Wt" on the tablet to<br>recall last stored weight.<br>Approximately five (5) minutes<br>from last button press.<br>SRV712W 65 Lbs. / 30 Kgs. |

#### **DIMENSIONS in [cm]**

Specifications subject to change without notice.

SR<sup>®</sup>Instruments, Inc.

00 Young Street, Tonawanda, New York 14150 USA : 716.693.5977 • F: 716.693.5854 • TF: 1.800.654.636( www.srscales.com email: info-request@srinstruments.com