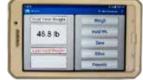

Constructed from heavy duty stainless steel with sealed load cells, SR marine scales provide years of dependable service.

The built-in readout features Bluetooth wireless capability allowing the scale to be operated remotely with the SR Scales' app (tablet included).

#### **WIRELESS**

The scale's electronics are equipped with Bluetooth wireless communication, enabling the animal keeper to operate the scale at a safe distance using an android tablet or phone.

#### SYSTEM SPECIFICATIONS

| MAX WEIGHT                             | 1,000 Lb / 454 Kg                                                                                                                                                                           |
|----------------------------------------|---------------------------------------------------------------------------------------------------------------------------------------------------------------------------------------------|
| DISPLAY RESOLUTION                     | .2 Lb / .1 kg                                                                                                                                                                               |
| BUTTON FUNCTIONS<br>(BUILT IN READOUT) | Zero/Weigh (Hold for Zero)                                                                                                                                                                  |
| BUTTON FUNCTIONS<br>(TABLET)           | Zero/Weigh, Units, Hold/Recall                                                                                                                                                              |
| DISPLAY UNITS                          | Pounds / Kilograms                                                                                                                                                                          |
| PORTABILITY                            | Scale is easily transported with wheels and handle.                                                                                                                                         |
| POWER                                  | Six (6) "AA" Batteries                                                                                                                                                                      |
|                                        |                                                                                                                                                                                             |
| HELD WEIGHT<br>*TABLET ONLY*           | Highest stable weight is<br>automatically stored in memory.<br>Press "Held Wt" on the tablet to<br>recall last stored weight.                                                               |
|                                        | automatically stored in memory.<br>Press "Held Wt" on the tablet to                                                                                                                         |
| *TABLET ONLY*                          | automatically stored in memory.<br>Press "Held Wt" on the tablet to<br>recall last stored weight.<br>Approximately five (5) minutes                                                         |
| *TABLET ONLY*                          | automatically stored in memory.<br>Press "Held Wt" on the tablet to<br>recall last stored weight.<br>Approximately five (5) minutes<br>from last button press.<br>SRV712W 65 Lbs. / 30 Kgs. |