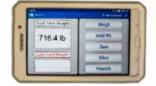

Constructed from heavy duty stainless steel with sealed load cells, SR marine scales provide years of dependable service.

The built-in readout features Bluetooth wireless capability allowing the scale to be operated remotely with the SR Scales' app (tablet included).

### WIRELESS

The scale electronics are equipped with Bluetooth wireless communication, enabling the animal keeper to operate the scale at a safe distance using an android tablet or phone.

### **POWER**

Six "AA" batteries provide up to 800 weigh cycles (5 minutes/ cycle).

email: info-request@srinstruments.com

### SYSTEM SPECIFICATIONS

| MAX WEIGHT                             | 2,000 Lb / 907 Kg                                                                                                             |
|----------------------------------------|-------------------------------------------------------------------------------------------------------------------------------|
| DISPLAY RESOLUTION                     | .2 Lb / .1 kg                                                                                                                 |
| BUTTON FUNCTIONS<br>(BUILT IN READOUT) | Zero/Weigh (Hold for Zero)                                                                                                    |
| BUTTON FUNCTIONS<br>(TABLET)           | Zero/Weigh, Units, Hold/Recall                                                                                                |
| DISPLAY UNITS                          | Pounds / Kilograms                                                                                                            |
| PORTABILITY                            | Scale is easily transported with wheels and handle.                                                                           |
| POWER                                  | Six (6) "AA" Batteries                                                                                                        |
| HELD WEIGHT<br>*TABLET ONLY*           | Highest stable weight is<br>automatically stored in memory.<br>Press "Held Wt" on the tablet to<br>recall last stored weight. |
| AUTO POWER DOWN                        | Approximately five (5) minutes from last button press.                                                                        |
| SCALE WEIGHT                           | 172 Lbs. / 78 Kgs.                                                                                                            |
| WARRANTY                               | Two (2) Years                                                                                                                 |
|                                        |                                                                                                                               |