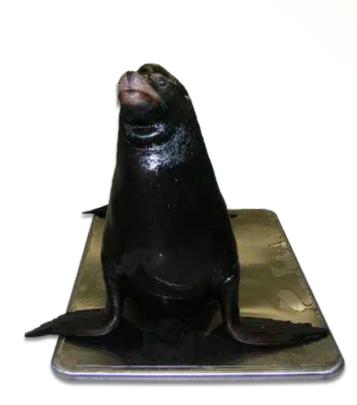

# Marine Platform Scale Model SRV713W

Weighing California Sea Lions? The SRV713W is a large platform scale designed to weigh larger marine mammals. The scales round edges make beaching easy for the animal.

The scale has integrated wheels to help move the scale when placing poolside.

### PLATFORM SIZE

48" x 72"

### **HEAVY DUTY**

Stainless steel platform and sealed electronics provide durable service in the toughest environments.

### CAPACITY

2,000 Lbs or 907 Kgs