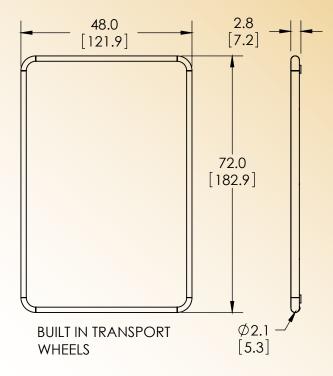

stored in memory.<br>Press "Held Wt" on the tablet to<br>recall last stored weight. |
| AUTO POWER DOWN                        | Approximately five (5) minutes from last button press.                                                                        |
| SCALE WEIGHT                           | 172 Lbs. / 78 Kgs.                                                                                                            |
| WARRANTY                               | Two (2) Years                                                                                                                 |
|                                        |                                                                                                                               |

### **DIMENSIONS in [cm]**



### PACKAGING





Specifications subject to change without notice.

SR<sup>®</sup>Instruments, Inc.

00 Young Street, Tonawanda, New York 14150 USA : 716.693.5977 • F: 716.693.5854 • TF: 1.800.654.636( www.srscales.com email: info-request@srinstruments.com