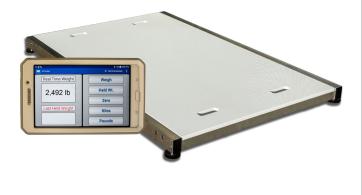

# Mobile Platform Scale Model SRV715

This app-enabled mobile platform scale makes gathering weight for large hoofstock both easy and safe for both animals and keepers.

The SRV715 is constructed from light-weight yet durable aluminum with a high density anti-slip plastic surface. The extra large weighing platform consist of a transducer frame and a separate surface plate which can be assembled in less than one minute without tools.

### WIRELESS

The scale electronics are equipped with bluetooth wireless communication enabling the animal keeper to operate the scale at a safe distance using an android tablet or phone.

### **EXTRA LARGE WEIGHING SURFACE**

The scale's large 48" x 72" anti-skid surface makes it ideal for gathering weight on large animals.