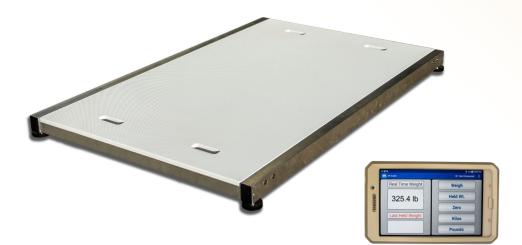

# Mobile Platform Scale Model SRV715

This app-enabled mobile platform scale makes gathering weight for large hoofstock both easy and safe for both animals and keepers.

The SRV715 is constructed from light-weight yet durable aluminum with a high density anti-slip plastic surface. The extra large weighing platform consist of a transducer frame and a separate surface plate which can be assembled in less than one minute without tools.

### WIRELESS

The scale electronics are equipped with bluetooth wireless communication enabling the animal keeper to operate the scale at a safe distance using an android tablet or phone.

### **EXTRA LARGE WEIGHING SURFACE**

The scale's large 48" x 72" anti-skid surface makes it ideal for gathering weight on large animals.