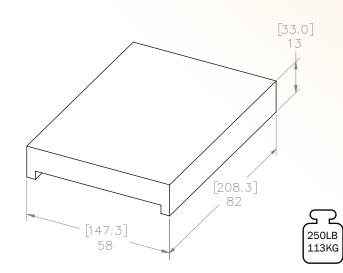

### PACKAGING

Specifications subject to change without notice.

SR<sup>®</sup>Instruments, Inc.

T: 716.693.5977 • F: 716.693.5854 • TF: 1.800.654.636

www.srscales.com email: info-request@srinstruments.com

### CAPACITY

4,000 Lbs. or 1,820 Kgs.