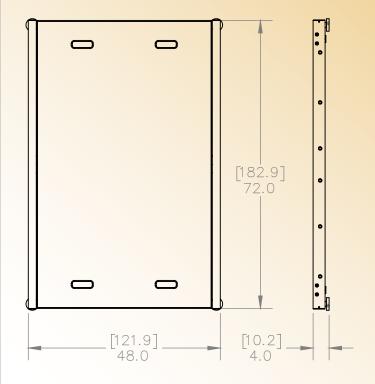

## **DIMENSIONS in [cm]**

### **EXTRA LARGE WEIGHING SURFACE**

The scale's large 48" x 72" anti-skid surface makes it ideal for gathering weight on large animals.