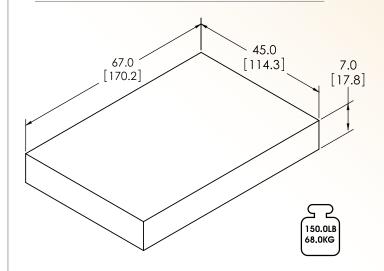

ries                                                                                               |
| HELD WEIGHT *TABLET ONLY*              | Highest stable weight is automatically stored in memory. Press "Held Wt" on the tablet to recall last stored weight. |
| AUTO POWER DOWN                        | Approximately five (5) minutes from last button press.                                                               |
| SCALE WEIGHT                           | 105 Lbs. / 78 Kgs.                                                                                                   |
| WARRANTY                               | Two (2) Years                                                                                                        |

### **DIMENSIONS in [cm]**



#### **PACKAGING**



Specifications subject to change without notice.