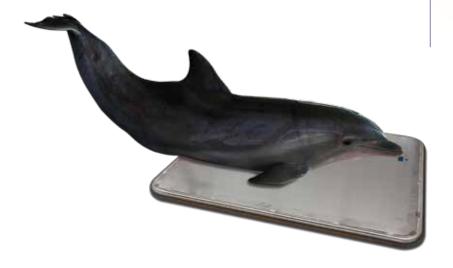

### **Model SRV716W**

Weighing dolphins or Sea Lions? The SRV716W is a large platform scale designed to weigh marine mammals. The scales round edges make beaching easy for the animal.

Constructed from heavy duty stainless steel with sealed load cells, SR marine scales provide years of dependable service.