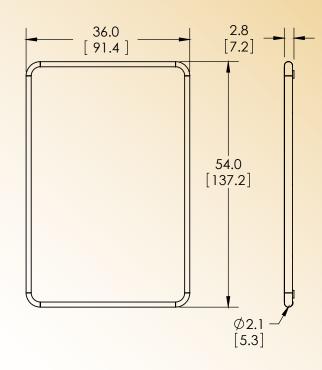

| Six (6) "AA" Batteries                                                                                               |
| HELD WEIGHT *TABLET ONLY*              | Highest stable weight is automatically stored in memory. Press "Held Wt" on the tablet to recall last stored weight. |
| AUTO POWER DOWN                        | Approximately five (5) minutes from last button press.                                                               |
| SCALE WEIGHT                           | 105 Lbs. / 78 Kgs.                                                                                                   |
| WARRANTY                               | Two (2) Years                                                                                                        |

### **DIMENSIONS in [cm]**



#### **PACKAGING**



Specifications subject to change without notice.