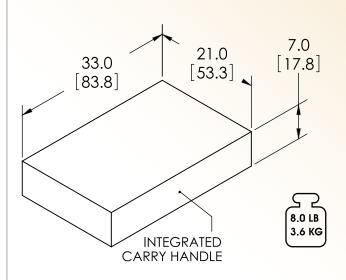

ight on the display                                         |
| MEMORY             | Recalls the last stored weight                                            |
| TARE               | Allows objects to be placed on scale and zeroed out.                      |
| POWER              | One (1) 9 volt battery.                                                   |
| OPTIONAL POWER     | AC adaptor. Scale will stay on and ready for use when plugged in.         |
| AUTO POWER DOWN    | Approximately One (1) minute of non-use.                                  |
| SCALE WEIGHT       | Scale weighs only 5.5 Lbs. and has integrateded handles for easy lifting. |
| WARRANTY           | Two (2) Years                                                             |

## DIMENSIONS in [cm]



### **PACKAGING**



## **ACCESSORIES AND OPTIONS**

| DESCRIPTION           | PART NUMBER |
|-----------------------|-------------|
| AC ADAPTOR            | SRV930AC    |
| SOFT SIDED CARRY CASE | SRV930CC    |

Specifications subject to change without notice.