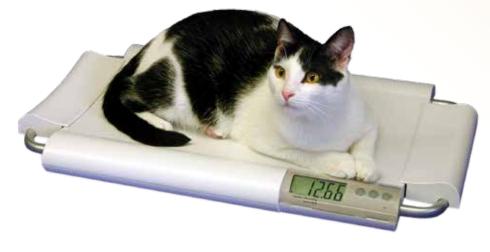

# Table Top Scale Model SRV930

When it comes to weighing cats or smaller animals, the SRV930 is the scale for the job!

Constructed of high impact plastic, this scale is as durable as it is functional.

The state of the art load cell technology permits technicians to obtain accurate and consistent weight even if the animal will not sit perfectly still.

#### **CAPACITY**

Weighs animals up to 44 Lbs.

#### **PLATFORM SIZE**

24.5" x 14" (with extensions)