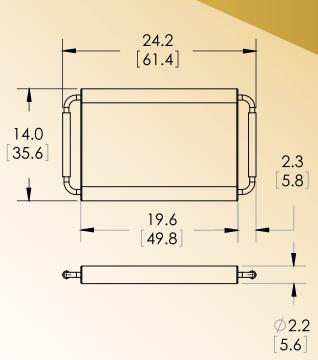

| Freezes the weight on the display                                         |
| MEMORY             | Recalls the last stored weight                                            |
| TARE               | Allows objects to be placed on scale and zeroed out.                      |
| POWER              | One (1) 9 volt battery.                                                   |
| OPTIONAL POWER     | AC adaptor. Scale will stay on and ready for use when plugged in.         |
| AUTO POWER DOWN    | Approximately One (1) minute of non-use.                                  |
| SCALE WEIGHT       | Scale weighs only 5.5 Lbs. and has integrateded handles for easy lifting. |
| WARRANTY           | Two (2) Years                                                             |

## DIMENSIONS in [cm]



### **PACKAGING**



## **ACCESSORIES AND OPTIONS**

| DESCRIPTION           | PART NUMBER |
|-----------------------|-------------|
| AC ADAPTOR            | SRV930AC    |
| SOFT SIDED CARRY CASE | SRV930CC    |

Specifications subject to change without notice.