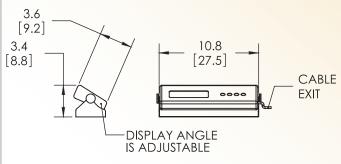

### **DIMENSIONS** in [cm] 2.8 [7] 21.8 [55.2] 1.4 [3.7] 5.6 [2.6] [14.3] 35.5 [90.2] Ø2.1 [5.4] Ø1.5 **BUILT-IN TRANSPORT** [3.8] WHEELS