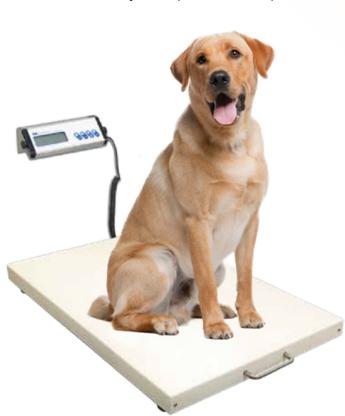

# Heavy Duty Scale Model SRV942

When you need a scale that is durable and heavy duty, consider the SRV942. While used primarily in stationary veterinary practices, this scale also has a wide range of applications in the zoological field.

The durable steel frame and surface are coated with SR's non-slip polyurea treatment and offer a 550 pound weighing capacity. \*Stainless steel platform top available as option.

The rechargable battery allows remote weighing when required. The SRV942 is equipped with a wall mount AC adaptor for stationary applications.

The scale is equipped with wheels and a fixed handle to allow for easy transport when required.

### **NON-SLIP PLATFORM**

Durable and easy to clean polyurea coating over stainless with aggregate mixed in to create a surface animals are comfortable walking on. Optional Stainless top available.

### PLATFORM SIZE

22" x 36" platform