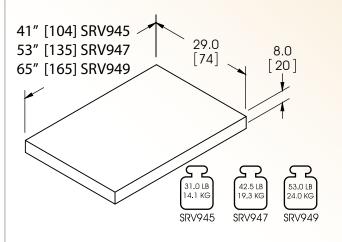

#### **SRV945**

24" x 36" with built in readout

#### **SRV947**

24" x 48" with built in readout

#### **SRV949**

24" x 60" with built in readout

## SYSTEM SPECIFICATIONS

| MAX WEIGHT         | SRV945: 400 lb / 182 kg<br>SRV947: 400 lb / 182 kg<br>SRV949: 400 lb / 182 kg       |  |
|--------------------|-------------------------------------------------------------------------------------|--|
| DISPLAY RESOLUTION | SRV945: .2 lb / .1 kg<br>SRV947: .2 lb / .1 kg<br>SRV949: .2 lb / .1 kg             |  |
| BUTTON FUNCTIONS   | Zero/Weigh, lb/kg, Hold/Recall                                                      |  |
| DISPLAY UNITS      | Pounds / Kilograms                                                                  |  |
| MODEL SIZE         | SRV945: 24" x 36" (dim A)<br>SRV947: 24" x 48" (dim A)<br>SRV949: 24" x 60" (dim A) |  |
| HOLD               | Freezes the weight on the display                                                   |  |
| POWER              | Six (6) AA Batteries                                                                |  |
| PORTIBILITY        | Recessed handles built into the bottom of the scale                                 |  |
| AUTO ZERO          | One button operation                                                                |  |
| SCALE WEIGHT       | <b>SRV945:</b> 27 Pounds <b>SRV947:</b> 36 Pounds <b>SRV949:</b> 45 Pounds          |  |
| WARRANTY           | Two (2) Years                                                                       |  |