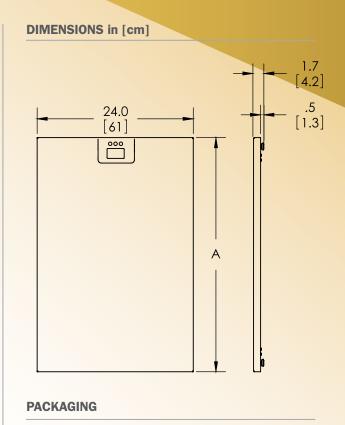

#### **SRV945**

24" x 36" with built in readout

#### **SRV947**

24" x 48" with built in readout

#### **SRV949**

24" x 60" with built in readout

## SYSTEM SPECIFICATIONS

| MAX WEIGHT         | SRV945: 400 lb / 182 kg<br>SRV947: 400 lb / 182 kg<br>SRV949: 400 lb / 182 kg       |  |
|--------------------|-------------------------------------------------------------------------------------|--|
| DISPLAY RESOLUTION | SRV945: .2 lb / .1 kg<br>SRV947: .2 lb / .1 kg<br>SRV949: .2 lb / .1 kg             |  |
| BUTTON FUNCTIONS   | Zero/Weigh, lb/kg, Hold/Recall                                                      |  |
| DISPLAY UNITS      | Pounds / Kilograms                                                                  |  |
| MODEL SIZE         | SRV945: 24" x 36" (dim A)<br>SRV947: 24" x 48" (dim A)<br>SRV949: 24" x 60" (dim A) |  |
| HOLD               | Freezes the weight on the display                                                   |  |
| POWER              | Six (6) AA Batteries                                                                |  |
| PORTIBILITY        | Recessed handles built into the bottom of the scale                                 |  |
| AUTO ZERO          | One button operation                                                                |  |
| SCALE WEIGHT       | <b>SRV945:</b> 27 Pounds <b>SRV947:</b> 36 Pounds <b>SRV949:</b> 45 Pounds          |  |
| WARRANTY           | Two (2) Years                                                                       |  |