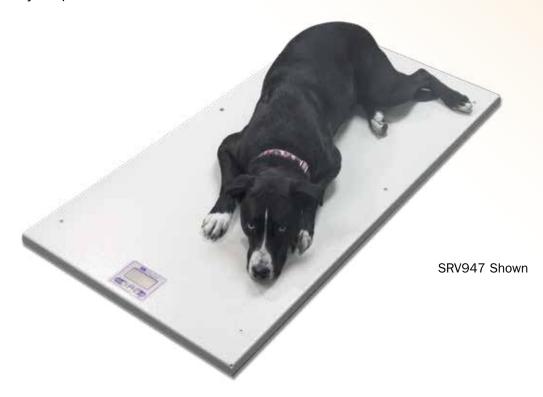

# Mobile Platform Scale

Model SRV945/947/949

Whether you are a mobile or stationary veterinary practice, SR Mobile Platform Scales offer a durable and reliable option. The SRV945, SRV947, and SRV949 are lightweight scales designed for veterinarians and zoo keepers to obtain weights by taking the scale to the animal.

Constructed of high strength aluminum, the SRV94X Series is as durable as it is functional. The scale surface has an extremely durable polyurea coating that offers grip along with ease of cleaning.

Although lightweight, the SRV94X series still offers an impressive 400lb weight capacity. Optionally, the scale can be remotely operated using the SR Scales app on your phone or tablet.