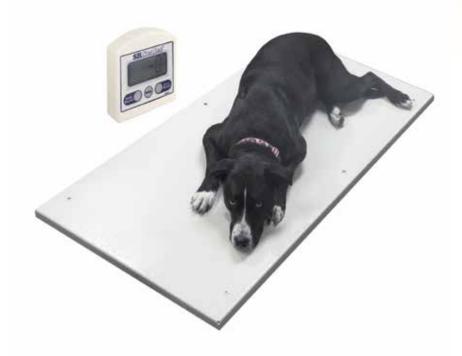

# Mobile Platform Scale

### **Model SRV947R**

The low profile SRV947R is a sleek, innovative scale that provides years of reliable service and accurate weight data.

Constructed of high strength aluminum, the SRV947R is as durable as it is functional. The scale surface has an extremely durable polyurea coating that offers grip along with ease of cleaning.

### **NON-SLIP PLATFORM**

Durable and easy to clean polyurea coating over stainless with aggregate mixed in to create a surface animals are comfortable walking on.

#### **PLATFORM SIZE**

24" x 48" low profile platform.

#### **AUTO-WEIGH**

The scale has an auto-weigh feature that allows the scale to wake and display a weight when an animal steps on.