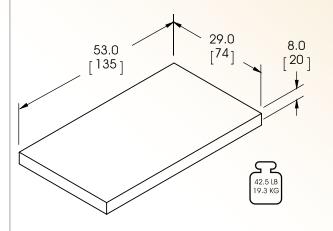

## PACKAGING

## SYSTEM SPECIFICATIONS

| MAX WEIGHT         | 400 lb / 182 kg                   |
|--------------------|-----------------------------------|
| DISPLAY RESOLUTION | .2 lb / .1 kg                     |
| BUTTON FUNCTIONS   | Zero/Weigh, lb/kg, Hold/Recall    |
| DISPLAY UNITS      | Pounds / Kilograms                |
| MODEL SIZE         | 24" x 48"                         |
| HOLD               | Freezes the weight on the display |
| POWER              | AC power adaptor                  |
| AUTO ZERO          | One button operation              |
| SCALE WEIGHT       | 36 Pounds                         |
| WARRANTY           | Two (2) Years                     |