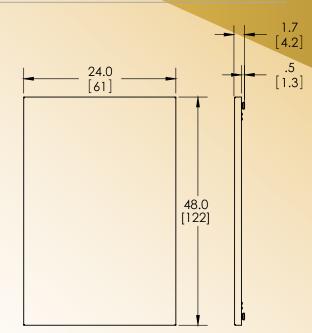

### **DIMENSIONS in [cm]**

#### **PLATFORM SIZE**

24" x 48" low profile platform.

## SYSTEM SPECIFICATIONS

| MAX WEIGHT         | 400 lb / 182 kg                   |
|--------------------|-----------------------------------|
| DISPLAY RESOLUTION | .2 lb / .1 kg                     |
| BUTTON FUNCTIONS   | Zero/Weigh, lb/kg, Hold/Recall    |
| DISPLAY UNITS      | Pounds / Kilograms                |
| MODEL SIZE         | 24" x 48"                         |
| HOLD               | Freezes the weight on the display |
| POWER              | AC power adaptor                  |
| AUTO ZERO          | One button operation              |
| SCALE WEIGHT       | 36 Pounds                         |
| WARRANTY           | Two (2) Years                     |