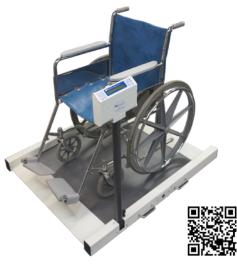

- Certified calibration provides consistent performance
- Easy to read digital display: 0.1 lb or 0.1 kg display resolution
- · Trustworthy measurements to monitor residents' health year after year

**Portable Bariatric-ready** Wheelchair Scale SR725i-L