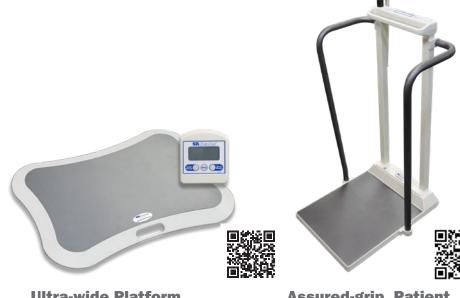

#### 1-800-654-6360

**Ultra-wide Platform.** Patient Floor Scale SR411i

Stand-on Scale SR585i Shown with optional height rod

**Multi-function** Wheelchair Scale SR755i Shown with optional height rod