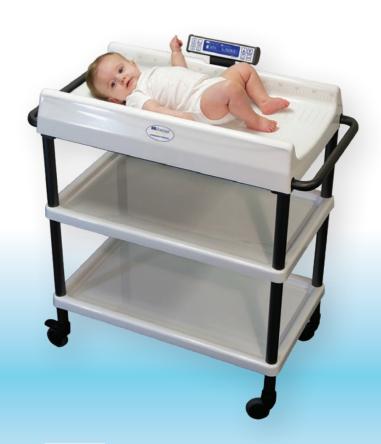

# The SR635i Pediatric Scale with Integrated Cart

#### Key Features Include:

- · Integrated scale with easy-to-push cart. No need to worry about the scale slipping off the cart - it's built right in!
- · Casters smoothly glide the scale and cart when transporting.
- · Locking wheel brakes secure the scale when stationary.
- · Large 30" contoured surface comfortably weighs infants and toddlers up to 44 lbs.
- · Easy-to-clean platform.
- Antimicrobial product protection on all touch surfaces for powerful, continuous product protection against bacteria.
- · FOUR YEAR warranty helps maximize your ROI.
- Tabletop version available the SR630i Pediatric Scale.

### Multiple products to meet a wide-range of pediatric weighing requirements

- The SR635i Integrated Scale and Cart is designed for acute care and clinic applications where stable, accurate weighing is needed.
- The SR241 Visiting Nurse scale provides a portable, in-the-field solution where weighing both infants and adults are required. The scale features a removable tray and can be ordered with an optional carry case.
- The SR615i Pediatric Scale provides a smaller weighing option when needed and can be ordered with the SRC100 Stand-alone Cart.
- The SR300 Series Gram Scales offer four different weight ranges to handle a variety of tasks from nutritional portion measurements to sub-gram measurement for tracking neo-natal diaper output.