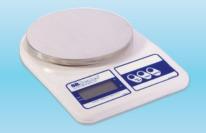

to meet a wide-range of pediatric weighing requirements

- The SR635i Integrated Scale and Cart is designed for acute care and clinic applications where stable, accurate weighing is needed.
- The SR241 Visiting Nurse scale provides a portable, in-the-field solution where weighing both infants and adults are required. The scale features a removable tray and can be ordered with an optional carry case.
- The SR615i Pediatric Scale provides a smaller weighing option when needed and can be ordered with the SRC100 Stand-alone Cart.
- The SR300 Series Gram Scales offer four different weight ranges to handle a variety of tasks from nutritional portion measurements to sub-gram measurement for tracking neo-natal diaper output.



**Visiting Nurse Scale SR241i** 

Shown with optional carrying case





**Gram Scales** 





**Tabletop Pediatric Scale** 







**Integrated Pediatric Scale** and Cart SR635i







600 Young Street, Tonawanda, NY 14150 USA
Tel: 716.693.5977 • Fax: 716.693.5854 • Toll free: 1-800-654-6360
info-request@srinstruments.com



www.srscales.com