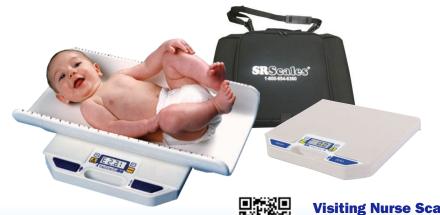

### Multiple products to meet a wide-range of pediatric weighing requirements

- The SR635i Integrated Scale and Cart is designed for acute care and clinic applications where stable, accurate weighing is needed.
- The SR241 Visiting Nurse scale provides a portable, in-the-field solution where weighing both infants and adults are required. The scale features a removable tray and can be ordered with an optional carry case.
- The SR615i Pediatric Scale provides a smaller weighing option when needed and can be ordered with the SRC100 Stand-alone Cart.
- The SR300 Series Gram Scales offer four different weight ranges to handle a variety of tasks from nutritional portion measurements to sub-gram measurement for tracking neo-natal diaper output.

**Visiting Nurse Scale SR241i** 

Shown with optional carrying case

**Gram Scales** 

**Tabletop Pediatric Scale** 

**Integrated Pediatric Scale** and Cart SR635i

600 Young Street, Tonawanda, NY 14150 USA
Tel: 716.693.5977 • Fax: 716.693.5854 • Toll free: 1-800-654-6360
info-request@srinstruments.com