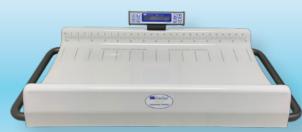

**Tabletop Pediatric Scale** 

### Multiple products to meet a wide-range of pediatric weighing requirements

- The SR635i Integrated Scale and Cart is designed for acute care and clinic applications where stable, accurate weighing is needed.
- The SR241 Visiting Nurse scale provides a portable, in-the-field solution where weighing both infants and adults are required. The scale features a removable tray and can be ordered with an optional carry case.
- The SR615i Pediatric Scale provides a smaller weighing option when needed and can be ordered with the SRC100 Stand-alone Cart.
- The SR300 Series Gram Scales offer four different weight ranges to handle a variety of tasks from nutritional portion measurements to sub-gram measurement for tracking neo-natal diaper output.