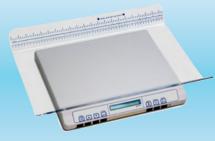

# The SR635i Pediatric Scale with Integrated Cart

#### Key Features Include:

- · Integrated scale with easy-to-push cart. No need to worry about the scale slipping off the cart - it's built right in!
- · Casters smoothly glide the scale and cart when transporting.
- · Locking wheel brakes secure the scale when stationary.
- · Large 30" contoured surface comfortably weighs infants and toddlers up to 44 lbs.
- · Easy-to-clean platform.
- Antimicrobial product protection on all touch surfaces for powerful, continuous product protection against bacteria.
- · FOUR YEAR warranty helps maximize your ROI.
- Tabletop version available the SR630i Pediatric Scale.